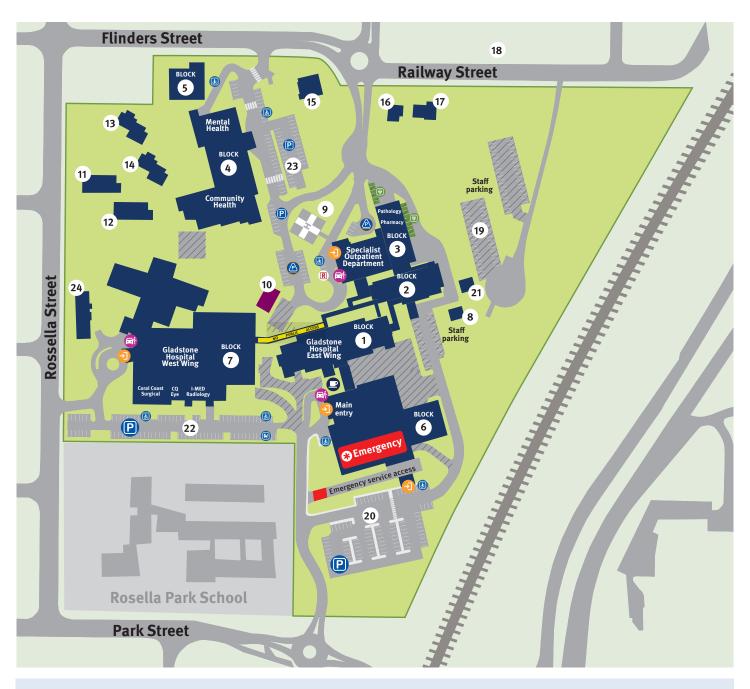

## Gladstone Hospital campus map

February 2025

## **Quick reference**

Entry point

Public parking

Permit-only parking

No public access

Drop off point

Disabled parking

Restricted parking
Restricted mobility

Coffee van

Block number

Parent parking

EV charging

QH fleet vehicles only